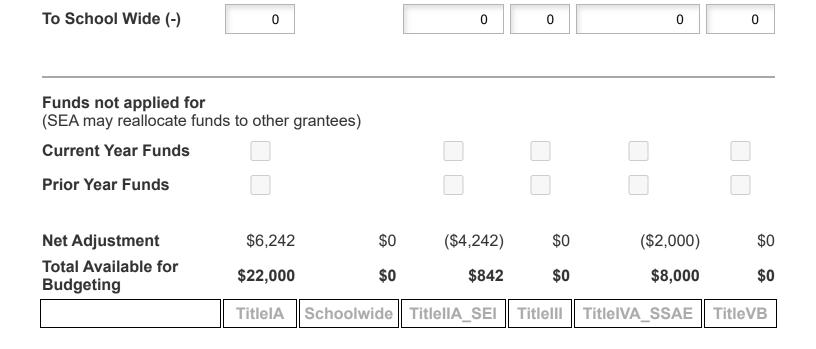

| Funds Available for<br>Transfer/Flex | TitleIA | Schoolwide | TitlelIA_SEI | TitleIII | TitleIVA_SSAE | TitleVB |
|--------------------------------------|---------|------------|--------------|----------|---------------|---------|
| Applicable<br>Percentage             | 0%      | 0%         | 100%         | 0%       | 100%          | 0%      |
| <b>Current Year</b>                  | \$0     | \$0        | \$5,084      | \$0      | \$10,000      | \$0     |
| Cap for Carryover                    |         |            |              |          |               |         |
| Total Available for<br>Transfer/Flex | \$0     | \$0        | \$0          | \$0      | \$0           | \$0     |
| From TitleIIA_SEI (+)                | 4242    |            |              | 0        | 0             |         |
| From TitleIVA_SSAE (+)               | 2000    |            | 0            | 0        |               |         |
| Total Transfer/Flex                  | \$6,242 |            | (\$4,242)    | \$0      | (\$2,000)     | \$0     |

| Transfers to | TitlelA | Schoolwide | TitlelIA_SEI | TitleIII | TitleIVA_SSAE | TitleVB |
|--------------|---------|------------|--------------|----------|---------------|---------|
| Schoolwide   |         |            | _            |          | _             |         |

| Amount Available for | \$15,758  | \$842       | 60 | \$8,000 | ሲያ |
|----------------------|-----------|-------------|----|---------|----|
| Transfer             | \$ 15,750 | <b>7042</b> | φU | \$0,000 | φU |